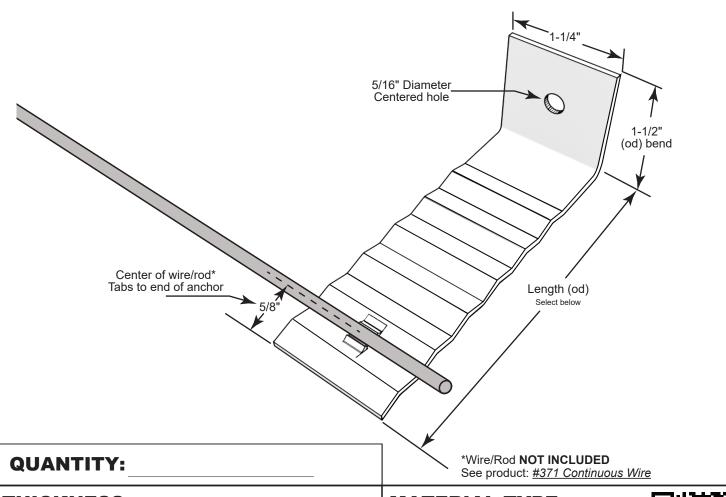

## Submittal Sheet #360 Corrugated Seismic Veneer Anchor

**THICKNESS:** 

12 ga

14 ga

LENGTH:

2-1/2"

5-1/2"

3"

3-1/2"

4"

4-1/2"

8"

Stainless Plate Min. Fy. = 45,000 psi (ASTM A666)

## **MATERIAL TYPE:**

Type 304 Stainless Steel

CLICK OR SCAN FOR MATERIAL SPECIFICATIONS

| D | $\mathbf{\cap}$ | JECT | DET | ГЛІ | I C. |
|---|-----------------|------|-----|-----|------|
| ĸ | UJ              | JEGI | VE  | IAI | L3:  |