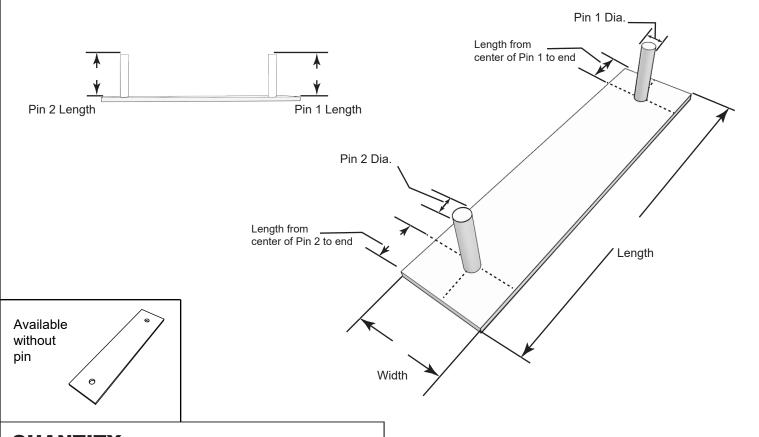

# Submittal Sheet #154-A Double Half-Pin Stone Anchor

### **QUANTITY:**

#### **THICKNESS:**

1/2" 3/8"

" 1/4"

3/16"

1/8"

14 ga

16 ga

Welded Pins