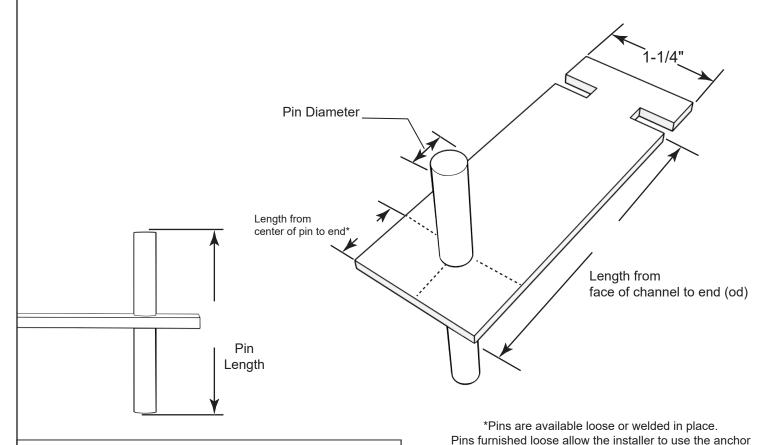

## Submittal Sheet #137 Channel Slot Pin Stone Anchor

**QUANTITY:** 

**THICKNESS:** 

1/4"

3/16"

1/8"

14 ga

**PIN TYPE:** 

Pin Loose

Pin Welded

Stainless Plate Min. Fy. = 45,000 psi (ASTM A666)

## **MATERIAL TYPE:**

Type 304 Stainless Steel

as a template for drilling holes into the stone.

Type 316 Stainless Steel

CLICK OR SCAN FOR MATERIAL SPECIFICATIONS

| PROJECT DETAILS: |
|------------------|
|------------------|